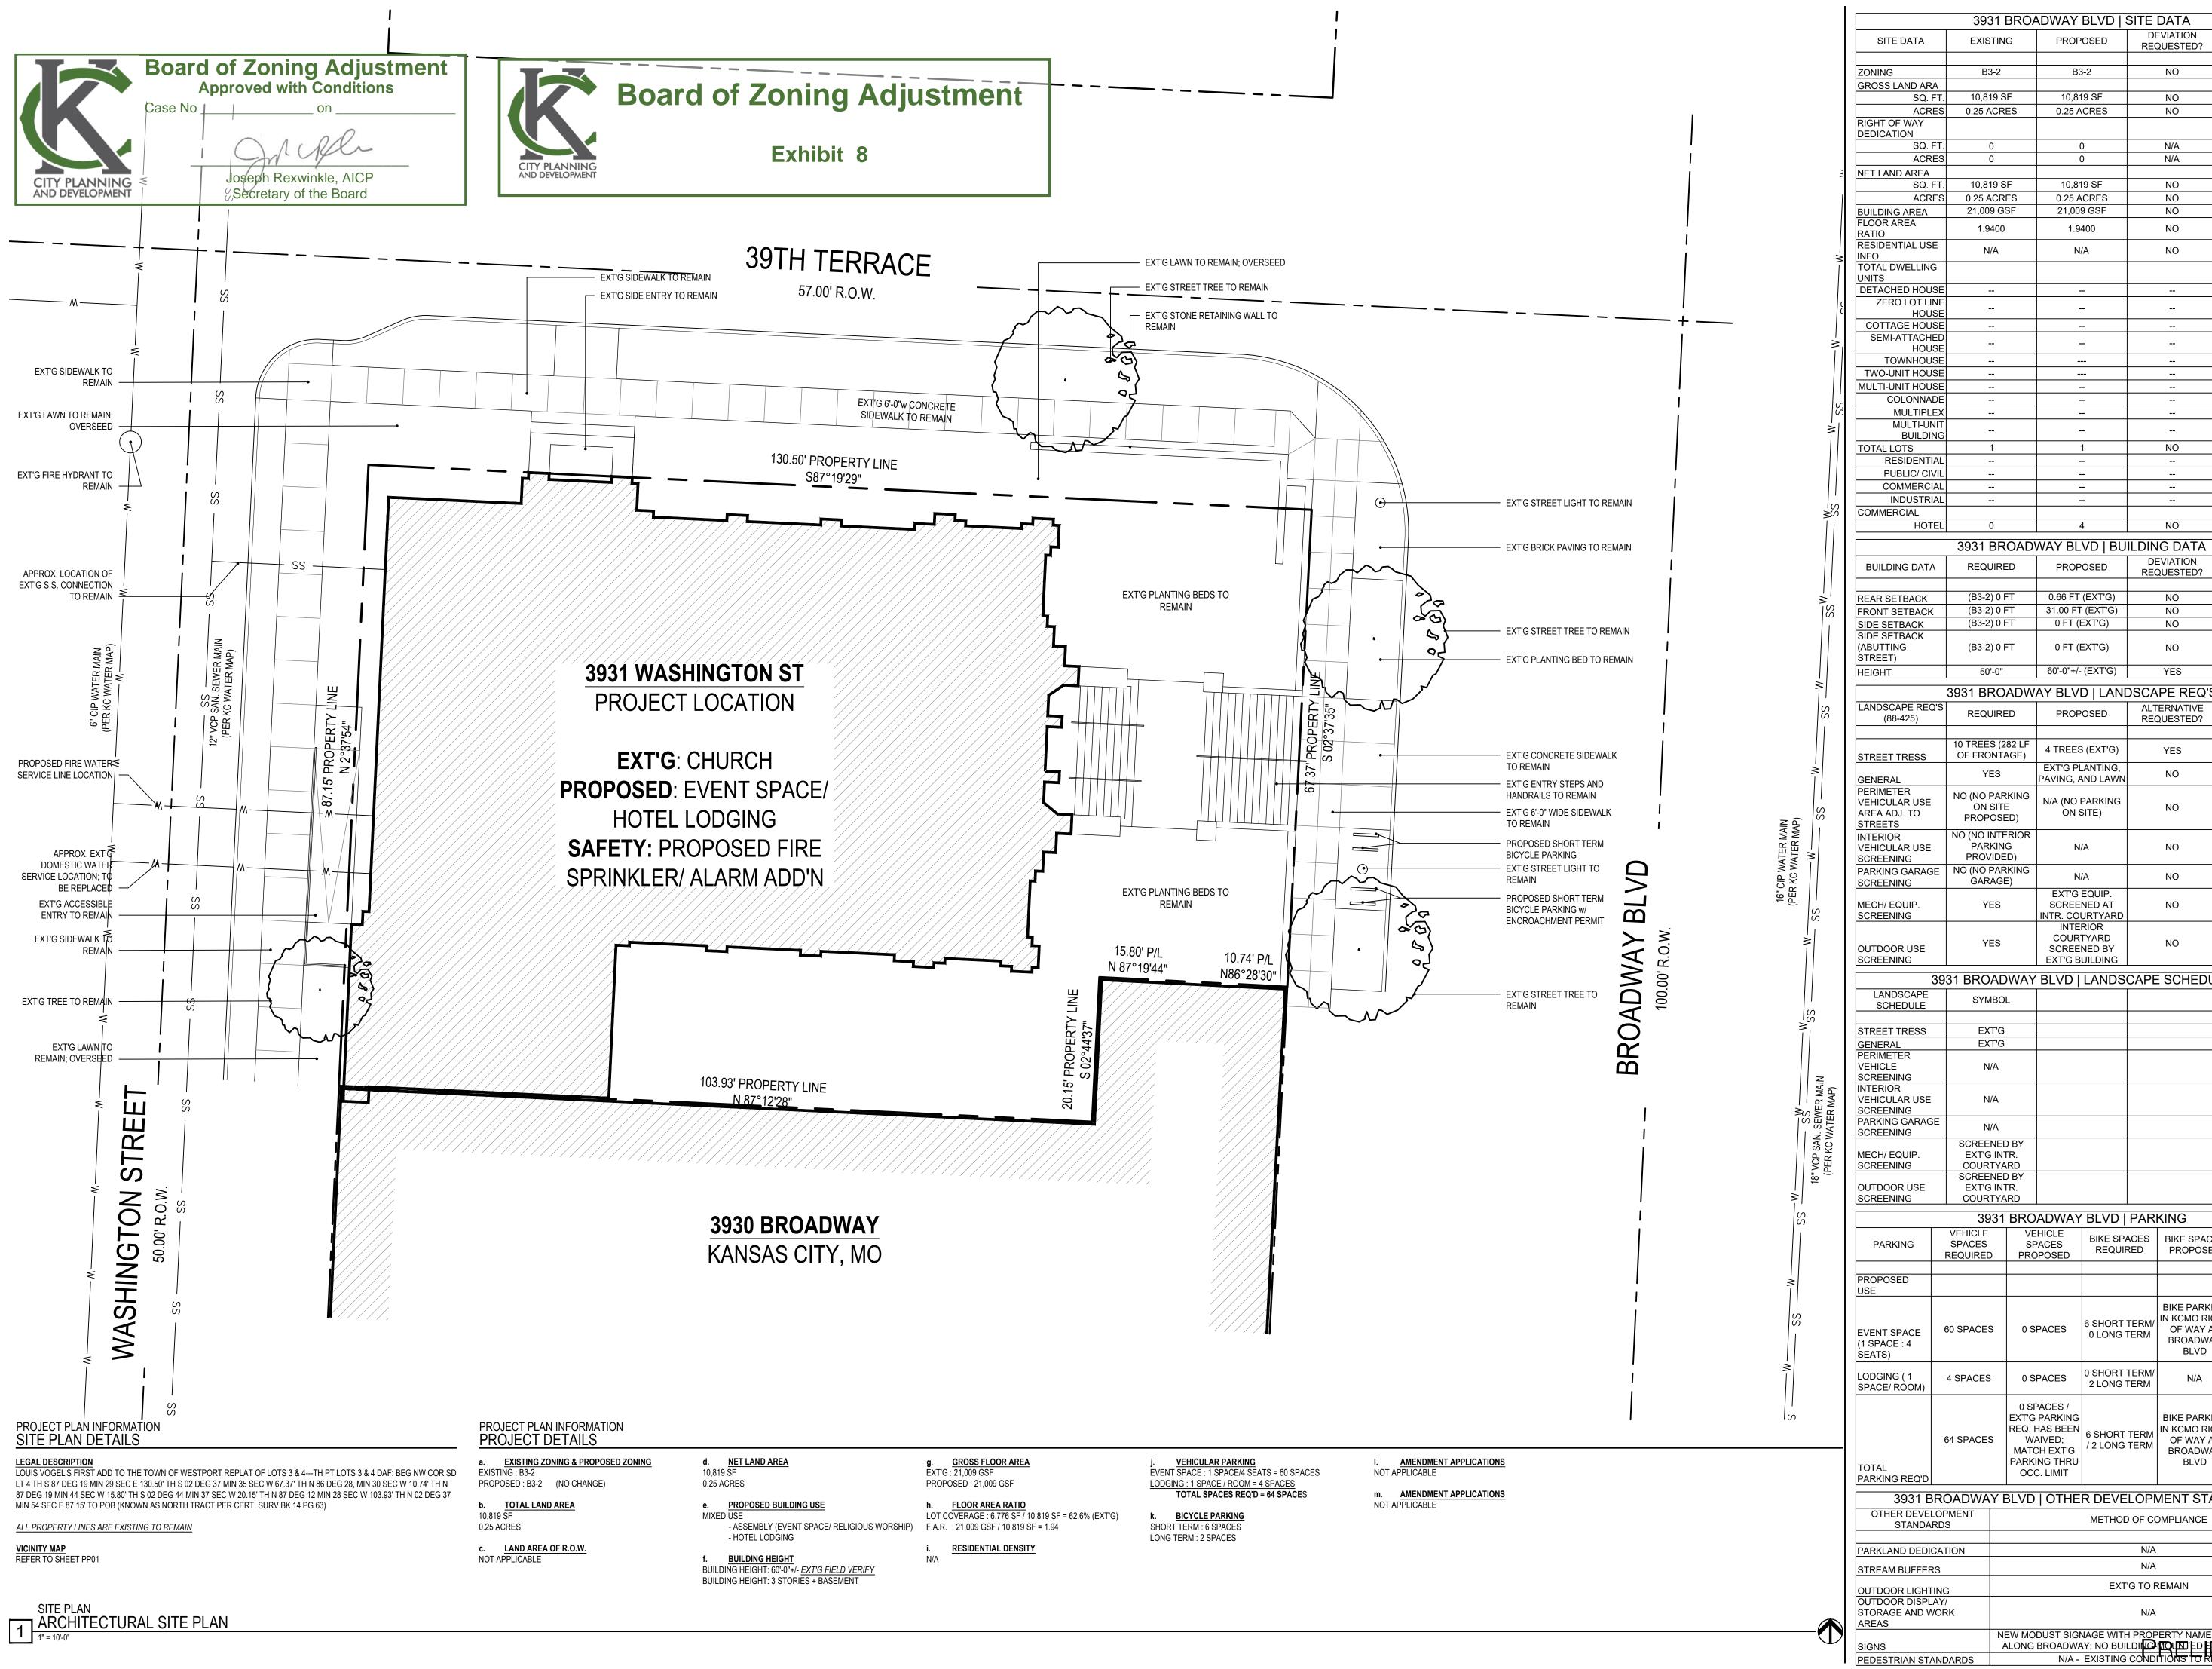

Dear Adjacent Property Owners:

This letter is in follow-up to my correspondence with Travis Gaddis and Dana Meier with the Valentine Neighborhood Association about scheduling a neighborhood meeting to discuss the application filed by Melrose Abbey, LLC, concerning property at 3931 Washington Street. We submitted a Special Use Permit Renewal application with the City Planning and Development Department in the City of Kansas City, Missouri. This renewal will allow for the continued use and operation of the property as a wedding and event venue with four on-site hotel rooms. The original Project Plan was approved by City Plan Commission on April 5, 2022, and the initial Special Use Permit was approved on July 12, 2022. The property is currently zoned B3-2 with no application to rezone the property required or requested. A copy of the site plan we filed as part of our application is enclosed for reference.

City Planning and Development, w/ encl., via e-mail publicengagement@kcmo.org Rachelle Biondo, w/ encl., via e-mail rbiondo@rousepc.com Elicia A. Snyder, w/ encl., via e-mail esnyder@rousepc.com

| SITE DATA                  | EXISTING   | PROPOSED   | DEVIATION  | APPROVED |
|----------------------------|------------|------------|------------|----------|
| SITE DATA                  | EXISTING   | PROPOSED   | REQUESTED? | AFFROVEL |
|                            |            |            |            |          |
| ZONING                     | B3-2       | B3-2       | NO         |          |
| GROSS LAND ARA             |            |            |            |          |
| SQ. FT.                    | 10,819 SF  | 10,819 SF  | NO         |          |
| ACRES                      | 0.25 ACRES | 0.25 ACRES | NO         |          |
| RIGHT OF WAY<br>DEDICATION |            |            |            |          |
| SQ. FT.                    | 0          | 0          | N/A        |          |
| ACRES                      | 0          | 0          | N/A        |          |
| NET LAND AREA              |            |            |            |          |
| SQ. FT.                    | 10,819 SF  | 10,819 SF  | NO         |          |
| ACRES                      | 0.25 ACRES | 0.25 ACRES | NO         |          |
| BUILDING AREA              | 21,009 GSF | 21,009 GSF | NO         |          |
| FLOOR AREA<br>RATIO        | 1.9400     | 1.9400     | NO         |          |
| RESIDENTIAL USE INFO       | N/A        | N/A        | NO         |          |
| TOTAL DWELLING UNITS       |            |            |            |          |
| DETACHED HOUSE             |            |            |            |          |
| ZERO LOT LINE<br>HOUSE     |            |            |            |          |
| COTTAGE HOUSE              |            |            |            |          |
| SEMI-ATTACHED<br>HOUSE     |            |            |            |          |
| TOWNHOUSE                  |            |            |            |          |
| TWO-UNIT HOUSE             |            |            |            |          |
| MULTI-UNIT HOUSE           |            |            |            |          |
| COLONNADE                  |            |            |            |          |
| MULTIPLEX                  |            |            |            |          |
| MULTI-UNIT<br>BUILDING     |            |            |            |          |
| TOTAL LOTS                 | 1          | 1          | NO         |          |
| RESIDENTIAL                |            |            |            |          |
| PUBLIC/ CIVIL              |            |            |            |          |
| COMMERCIAL                 |            |            |            |          |
| INDUSTRIAL                 |            |            |            |          |
| COMMERCIAL                 |            |            |            |          |
| HOTEL                      | 0          | 4          | NO         |          |

| (ABUTTING<br>STREET)                                  | (B3-2) 0 FT                             | 0 FT (EXT'G) NO                                        |                           |         |
|-------------------------------------------------------|-----------------------------------------|--------------------------------------------------------|---------------------------|---------|
| HEIGHT                                                | 50'-0"                                  | 60'-0"+/- (EXT'G)                                      | YES                       |         |
|                                                       | 3931 BROADW                             | AY BLVD   LAND                                         | SCAPE REQ'S               |         |
| LANDSCAPE REQ'S<br>(88-425)                           | REQUIRED                                | PROPOSED                                               | ALTERNATIVE<br>REQUESTED? | APPROVE |
| STREET TRESS                                          | 10 TREES (282 LF<br>OF FRONTAGE)        | 4 TREES (EXT'G)                                        | YES                       |         |
| GENERAL                                               | YES                                     | EXT'G PLANTING,<br>PAVING, AND LAWN                    | NO                        |         |
| PERIMETER<br>VEHICULAR USE<br>AREA ADJ. TO<br>STREETS | NO (NO PARKING<br>ON SITE<br>PROPOSED)  | N/A (NO PARKING<br>ON SITE)                            | NO                        |         |
| INTERIOR<br>VEHICULAR USE<br>SCREENING                | NO (NO INTERIOR<br>PARKING<br>PROVIDED) | N/A                                                    | NO                        |         |
| PARKING GARAGE<br>SCREENING                           | NO (NO PARKING<br>GARAGE)               | N/A                                                    | NO                        |         |
| MECH/ EQUIP.<br>SCREENING                             | YES                                     | EXT'G EQUIP.<br>SCREENED AT<br>INTR. COURTYARD         | NO                        |         |
| OUTDOOR USE<br>SCREENING                              |                                         | INTERIOR<br>COURTYARD<br>SCREENED BY<br>EXT'G BUILDING | NO                        |         |
| 39:                                                   | 31 BROADWAY                             | BLVD   LANDS                                           | CAPE SCHEDU               | LE      |

PROPOSED

0.66 FT (EXT'G)

31.00 FT (EXT'G)

0 FT (EXT'G)

DEVIATION REQUESTED?

NO

NO

NO

| SCHEDULE       |             |               |           |  |
|----------------|-------------|---------------|-----------|--|
|                |             |               |           |  |
| STREET TRESS   | EXT'G       |               |           |  |
| GENERAL        | EXT'G       |               |           |  |
| PERIMETER      |             |               |           |  |
| VEHICLE        | N/A         |               |           |  |
| SCREENING      |             |               |           |  |
| INTERIOR       |             |               |           |  |
| VEHICULAR USE  | N/A         |               |           |  |
| SCREENING      |             |               |           |  |
| PARKING GARAGE | N/A         |               |           |  |
| SCREENING      | IN/A        |               |           |  |
|                | SCREENED BY |               |           |  |
| MECH/ EQUIP.   | EXT'G INTR. |               |           |  |
| SCREENING      | COURTYARD   |               |           |  |
|                | SCREENED BY |               |           |  |
| OUTDOOR USE    | EXT'G INTR. |               |           |  |
| SCREENING      | COURTYARD   |               |           |  |
|                | 2024 DDO    | ADWAY DI VD I | DADIZINIC |  |
|                | 3931 BRU    | ADWAY BLVD    | PARNING   |  |
|                |             |               |           |  |

|                                       | 3931                          | BROADWAY                                                                                             | ' BLVD   PAR                  | KING                                                           |                                                                               |
|---------------------------------------|-------------------------------|------------------------------------------------------------------------------------------------------|-------------------------------|----------------------------------------------------------------|-------------------------------------------------------------------------------|
| PARKING                               | VEHICLE<br>SPACES<br>REQUIRED | VEHICLE<br>SPACES<br>PROPOSED                                                                        | BIKE SPACES<br>REQUIRED       | BIKE SPACES<br>PROPOSED                                        | ALTERNATIVE<br>PROPOSED                                                       |
|                                       |                               |                                                                                                      |                               |                                                                |                                                                               |
| PROPOSED<br>USE                       |                               |                                                                                                      |                               |                                                                |                                                                               |
| EVENT SPACE<br>(1 SPACE : 4<br>SEATS) | 60 SPACES                     | 0 SPACES                                                                                             | 6 SHORT TERM/<br>0 LONG TERM  | BIKE PARKING<br>IN KCMO RIGHT<br>OF WAY AT<br>BROADWAY<br>BLVD | OCCUPANCY<br>LIMITED TO 240<br>PERSONS;<br>EXISTING<br>PARKING REQ.<br>WAIVED |
| LODGING ( 1<br>SPACE/ ROOM)           | 4 SPACES                      | 0 SPACES                                                                                             | 0 SHORT TERM/<br>2 LONG TERM  | N/A                                                            | EXISTING<br>PARKING REQ.<br>WAIVED                                            |
| TOTAL<br>PARKING REQ'D                | 64 SPACES                     | 0 SPACES /<br>EXT'G PARKING<br>REQ. HAS BEEN<br>WAIVED;<br>MATCH EXT'G<br>PARKING THRU<br>OCC. LIMIT | 6 SHORT TERM<br>/ 2 LONG TERM | BIKE PARKING<br>IN KCMO RIGHT<br>OF WAY AT<br>BROADWAY<br>BLVD | EXT'G PARKING<br>REQ. WAIVED;<br>CONTINUATION<br>OF EXT'G<br>REQUESTED        |
|                                       |                               |                                                                                                      |                               |                                                                |                                                                               |

| 3931 BROADWAY BLVD   OTHER DEVELOPMENT STANDARDS |                                                                                                                                                                                                                                                                                                                                                                                                                                                                                                                                                                                                                                                                                                                                                                                                                                                                                                                                                                                                                                                                                                                                                                                                                                                                                                                                                                                                                                                                                                                                                                                                                                                                                                                                                                                                                                                                                                                                                                                                                                                                                                                               |  |  |
|--------------------------------------------------|-------------------------------------------------------------------------------------------------------------------------------------------------------------------------------------------------------------------------------------------------------------------------------------------------------------------------------------------------------------------------------------------------------------------------------------------------------------------------------------------------------------------------------------------------------------------------------------------------------------------------------------------------------------------------------------------------------------------------------------------------------------------------------------------------------------------------------------------------------------------------------------------------------------------------------------------------------------------------------------------------------------------------------------------------------------------------------------------------------------------------------------------------------------------------------------------------------------------------------------------------------------------------------------------------------------------------------------------------------------------------------------------------------------------------------------------------------------------------------------------------------------------------------------------------------------------------------------------------------------------------------------------------------------------------------------------------------------------------------------------------------------------------------------------------------------------------------------------------------------------------------------------------------------------------------------------------------------------------------------------------------------------------------------------------------------------------------------------------------------------------------|--|--|
| THER DEVELOPMENT<br>STANDARDS                    | METHOD OF COMPLIANCE                                                                                                                                                                                                                                                                                                                                                                                                                                                                                                                                                                                                                                                                                                                                                                                                                                                                                                                                                                                                                                                                                                                                                                                                                                                                                                                                                                                                                                                                                                                                                                                                                                                                                                                                                                                                                                                                                                                                                                                                                                                                                                          |  |  |
|                                                  |                                                                                                                                                                                                                                                                                                                                                                                                                                                                                                                                                                                                                                                                                                                                                                                                                                                                                                                                                                                                                                                                                                                                                                                                                                                                                                                                                                                                                                                                                                                                                                                                                                                                                                                                                                                                                                                                                                                                                                                                                                                                                                                               |  |  |
| KLAND DEDICATION                                 | N/A                                                                                                                                                                                                                                                                                                                                                                                                                                                                                                                                                                                                                                                                                                                                                                                                                                                                                                                                                                                                                                                                                                                                                                                                                                                                                                                                                                                                                                                                                                                                                                                                                                                                                                                                                                                                                                                                                                                                                                                                                                                                                                                           |  |  |
| EAM BUFFERS                                      | N/A                                                                                                                                                                                                                                                                                                                                                                                                                                                                                                                                                                                                                                                                                                                                                                                                                                                                                                                                                                                                                                                                                                                                                                                                                                                                                                                                                                                                                                                                                                                                                                                                                                                                                                                                                                                                                                                                                                                                                                                                                                                                                                                           |  |  |
| DOOR LIGHTING                                    | EXT'G TO REMAIN                                                                                                                                                                                                                                                                                                                                                                                                                                                                                                                                                                                                                                                                                                                                                                                                                                                                                                                                                                                                                                                                                                                                                                                                                                                                                                                                                                                                                                                                                                                                                                                                                                                                                                                                                                                                                                                                                                                                                                                                                                                                                                               |  |  |
| DOOR DISPLAY/<br>RAGE AND WORK<br>AS             | N/A                                                                                                                                                                                                                                                                                                                                                                                                                                                                                                                                                                                                                                                                                                                                                                                                                                                                                                                                                                                                                                                                                                                                                                                                                                                                                                                                                                                                                                                                                                                                                                                                                                                                                                                                                                                                                                                                                                                                                                                                                                                                                                                           |  |  |
| NS                                               | NEW MODUST SIGNAGE WITH PROPERTY NAME WILL BE PROVIDED ALONG BROADWAY; NO BUILDING TO THE PROVIDED ALONG BROADWAY; NO BUILDING TO THE PROVIDED TO THE PROVIDE TO THE PROVIDED |  |  |
| ESTRIAN STANDARDS                                | N/A - EXISTING CONDITIONS TO REMAIN                                                                                                                                                                                                                                                                                                                                                                                                                                                                                                                                                                                                                                                                                                                                                                                                                                                                                                                                                                                                                                                                                                                                                                                                                                                                                                                                                                                                                                                                                                                                                                                                                                                                                                                                                                                                                                                                                                                                                                                                                                                                                           |  |  |